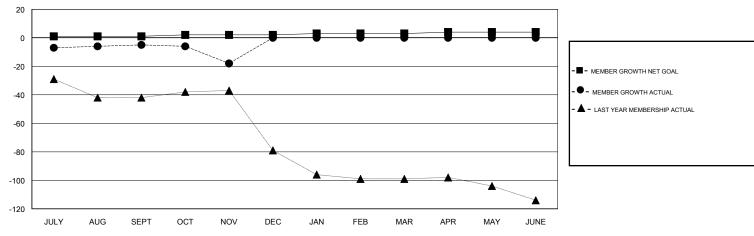

### GOALS AND ACTUAL MEMBERS CUMULATIVE

| DROPPED CLUBS: 0  DROPPED MEMBERS |    | 15 CLUBS OF 54 ADDED 1 OR MORE<br>NEW MEMBERS | GENDER DISTRIBUTION  MALE 835 (72.74%)  FEMALE 313 (27.26%)  Women Percentage Fiscal Year Goal: 0% |     |
|-----------------------------------|----|-----------------------------------------------|----------------------------------------------------------------------------------------------------|-----|
| DECEASED                          | 6  | CLICK HERE FOR CUMULATIVE                     | TOTAL FAMILY UNIT MEMBERS                                                                          | 215 |
| CLUB CANCELLED                    | 0  | MEMBERSHIP DATA                               |                                                                                                    | 110 |
| OTHER                             | 34 |                                               | FAMILY MEMBERS PAYING HALF DUES                                                                    | 112 |
| TOTAL                             | 40 |                                               |                                                                                                    |     |